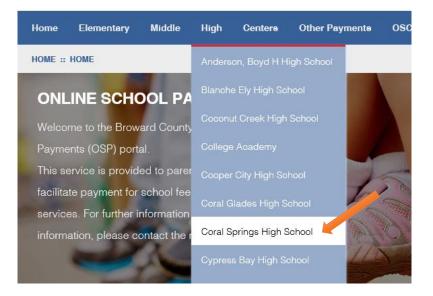

## Questions regarding the new Online Payment System, please contact the Business Support Center at 754-321-0600.

Instructions for making online purchases through the eStore:

- 1. Navigate to the **Online School Payments website** from any web browser. This web address is custom to our school district: <u>https://estore.browardschools.com</u>
- Select your school name from the tabs on the top of the page. You will need to select the Category Name (that is Elementary Schools, Middle Schools, High Schools, etc.) to display the school names.